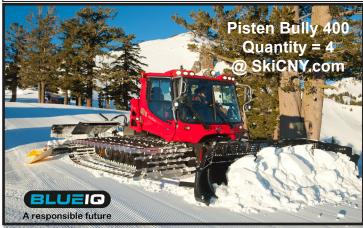

#### Two New Groomers Delivered Modern Fleet Grows To Four

'I'm looking forward to free skiing the most. Just GROOMERS;

BIG wide GROOMERS making nice BIG turns." - Picabo Street

SkiCNY's multi-million dollar improvement campaign continues. Two brand spanking new Piston Bully Stage V 400's were delivered mid-season last year bringing the fleet total to **FOUR**.

These new state-of-the-art groomers replaced a couple older machines and their Tier V engines will realize significant fuel savings thereby substantially reducing CO2 emissions.

Of course, what really counts is the finished ski slope. These groomers are billed as, "The specialist for slope and snowpark preparation." They come equipped with an advanced Alpine Flex Tiller providing a seamless corduroy finish, perfectly groomed snow on the open slopes and in the terrain park, ensuring hours of skiing and snowboarding fun. !! FRESH CORDUROY!!